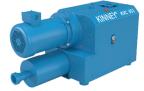

KVO

KC/KTC Two-Stage Oil-Sealed Rotary Piston

#### Typical Applications

- Evacuating Refrigeration Systems Liquid Gas Storage .
- Brake Filling •
- Silicon Crystal Growing •

| Single-Stage Oil- | Sealed F | Rotary | Vane |
|-------------------|----------|--------|------|
|                   |          |        |      |