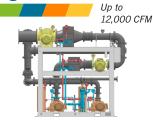

## Vacuum Pumps & Boosters I Vacuum Systems

Kinney<sup>®</sup> vacuum pumps, boosters, and vacuum systems cover a wide range of vacuum technologies for our core markets. Custom engineered systems to 12,000 CFM are available.

## **Engineered Solutions**