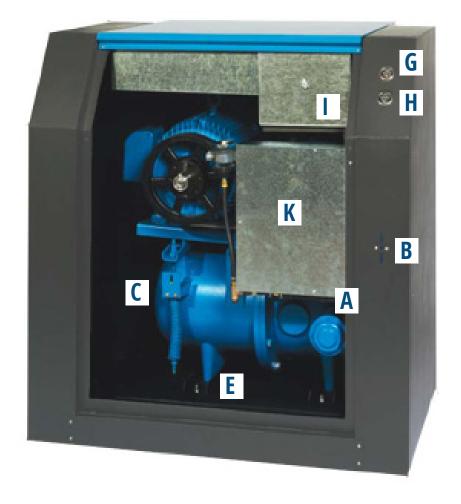

Your Local Tuthill Vacuum Blower Systems Sales Professional:

- A Easy front access for oil, filter and belt service
- B External oil sight gauge
- C Automatic belt tensioning system with visual indicator

D Forklift accessible

### E Vibration isolators

F Relief valve

- G Pressure gauge
- H Filter restriction gauge
- Inlet filter (with optional media)

Oil filter reservoir

### K Vent fan

Tuthill Vacuum & Blower Systems, manufacturer of Kinney<sup>®</sup> vacuum pumps and M-D Pneumatics™ blowers & vacuum boosters, is a leader in the design and manufacture of high performance, reliable positive displacement blowers, mechanical vacuum pumps, vacuum boosters and engineered systems ready to install and run.