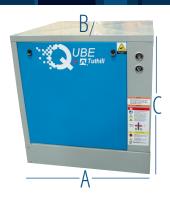

VBXpert is available for download at tuthillvacuumblower.com

| Model | A  | inches<br>B | С  | lbs.<br>Wgt approx. |
|-------|----|-------------|----|---------------------|
| 400   | 40 | 42          | 43 | 1500                |
| 800   | 59 | 46          | 63 | 3500                |
| 1600  | 66 | 66          | 69 | 5000                |

Your Local Tuthill Vacuum Blower Systems Sales Professional:

- A Easy front access for oil, filter and belt service
- B External oil sight gauge
- C Automatic belt tensioning system with visual indicator