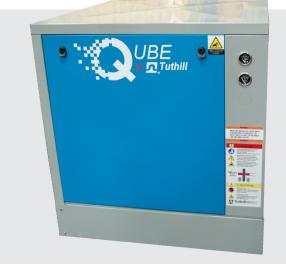

# M-D PNEUMATICS" QUBE BLOWER PACKAGES

Qube is the perfect, quiet solution for major industries including pneumatic conveying, wastewater aeration, plastics, cement and more.

- Maintenance-friendly noise enclosure with easy access
- Quiet operation
- Shaft-driven cooling fan does not require additional electrical service
- Instrument panel
- Compact footprint
- Oil drain/level gauge accessible from front for easy oil change
- Mounting base includes integral fork truck pockets for easy transportation and positioning
- Automatic V-belt tensioning system with visual indicator
- Factory assembled and factory warranted including:
- Electric motor
- Discharge check valve
- Relief valve
- Process gauges
- Optional accessories and controls available
- ANSI or DIN connections
- NEMA or IEC motor frames