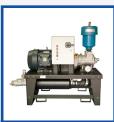

# Atlas Copco

OIL-SEALED ROTARY SCREWS

LIQUID RINGS

DRY SCREWS

OIL-SEALED ROTARY VANES

CLAW PUMPS

VACUUM BOOSTERS

Rotary Screws, Rotary Vanes, Liquid Rings, Claw and Dry Screws available

with Variable Speed Drive (VSD) technology.

Custom Engineered Package Systems available

**ROTARY PISTONS** 

AODD PUMPS

**PUMPS** 

TRASH PUMPS

Custom Engineered Package Systems available.